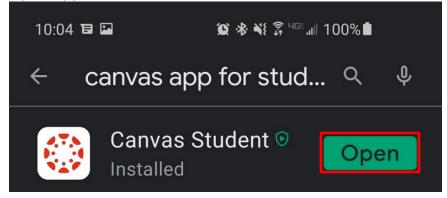

## **Directions for Downloading Canvas Android App**

**1.** Search Canvas by Instructure in the Play Store icon.

2. Open Search

3. Search for App by typing Canvas app for students...

4. Install App

5. Allow time for app to Download

6. Open App

7. Find your "district"

Find my school

器 QR Code | Canvas Network

8. Type in Volusia County and select "Students/Teachers"